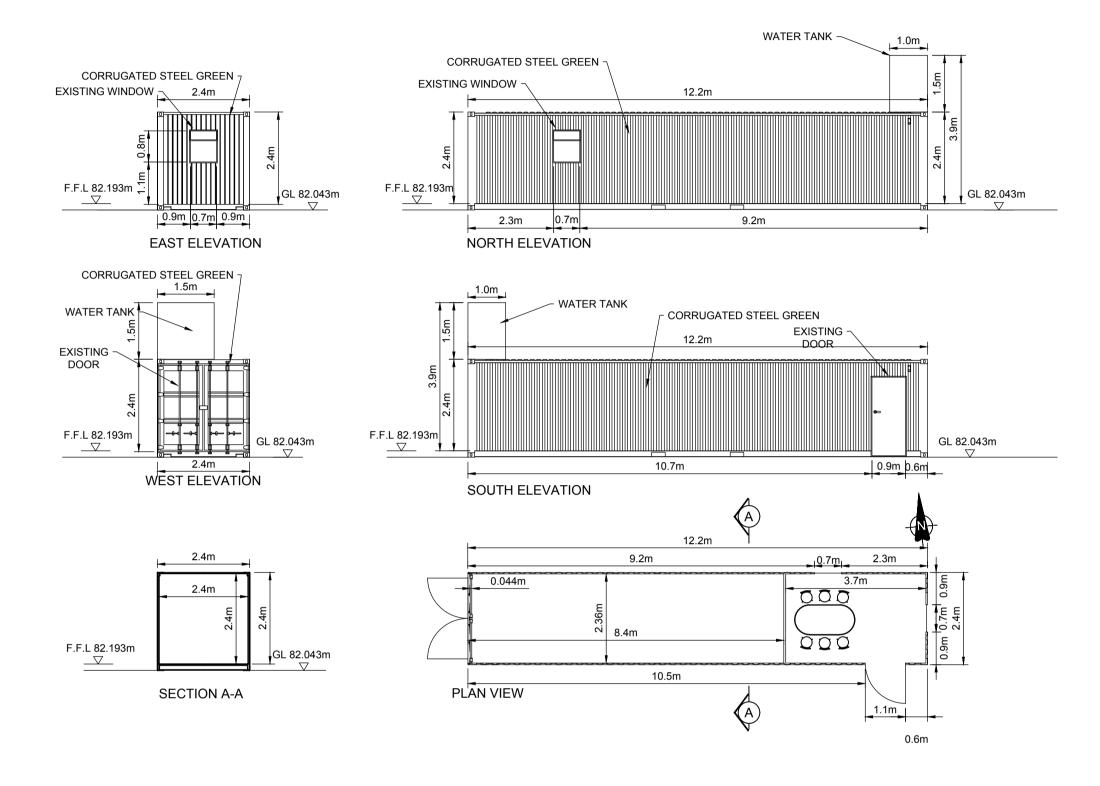

3. ALL LEVELS TO MALIN HEAD METRES ABOVE DATUM

STORAGE CONTAINER DD01

SCALE 1:100

SITE GATE DETAIL SCALE 1:100

TYPICAL SECTION THROUGH PRODUCTION FIELDS SCALE 1:100

Project: SUBSTITUTE CONSENT APPLICATION
DAINGEAN DERRIES BOG, CO OFFALY