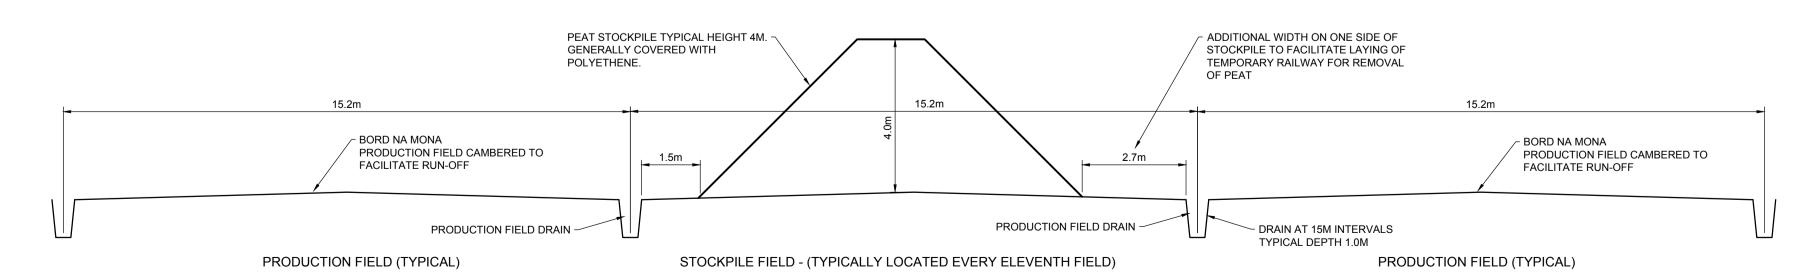

3. ALL LEVELS TO MALIN HEAD METRES ABOVE DATUM

STORAGE CONTAINER DD01

SCALE 1:100

SITE GATE DETAIL SCALE 1:100

TYPICAL SECTION THROUGH PRODUCTION FIELDS SCALE 1:100

Project: SUBSTITUTE CONSENT APPLICATION
DAINGEAN DERRIES BOG, CO OFFALY