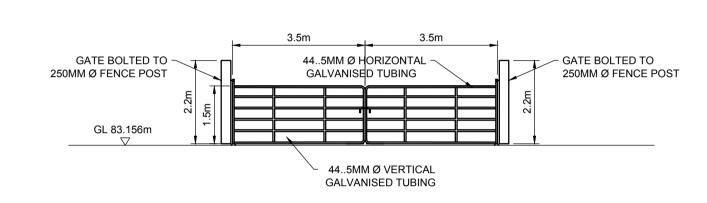

3. ALL LEVELS TO MALIN HEAD METRES ABOVE DATUM

STORAGE CONTAINER DD01

SCALE 1:100

SITE GATE DETAIL SCALE 1:100

TYPICAL SECTION THROUGH PRODUCTION FIELDS SCALE 1:100

Project: SUBSTITUTE CONSENT APPLICATION
DAINGEAN DERRIES BOG, CO OFFALY